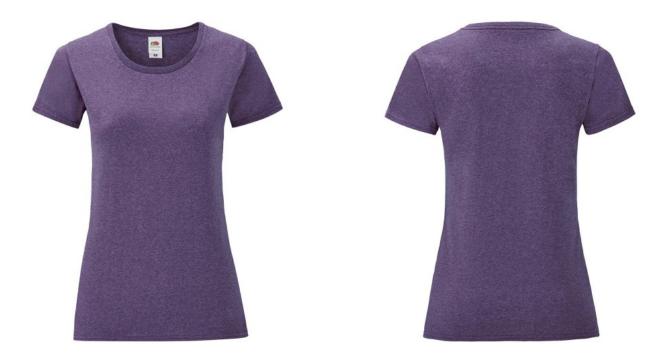

### **Basic informations**

Size: XS Color: heather purple

#### Specification

Fruit of the Loom, LADIES ICONIC 150T, women's cotton T-shirt, white. T-shirt made from 52% cotton 48% polyester. T-shirt 150gm / m2. Regular size T-shirt with modern cut, normal collar. Modern design. Branded T-shirt. Branding Type: DTG, screen printing. In pack: 72 Piece